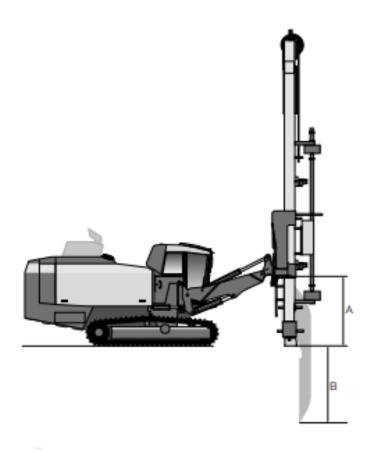

#### Smart ROC D65 XLF – Vertical Reach

| Vertical Reach (mm) | A     | В     |
|---------------------|-------|-------|
| Standard feed       | 582   | 2,277 |
| Long feed           | 1,040 | 2,659 |
| XL feed             | 672   | 2,195 |