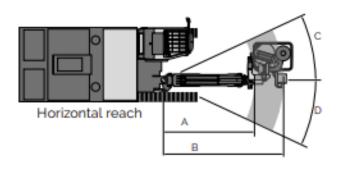

#### Smart ROC D65 XLF - Horizontal Reach

| Horizontal Reach (mm)                          | Α     | В     | С   | D   |
|------------------------------------------------|-------|-------|-----|-----|
| Standard feed (with or without Auto Feed Fold) | 2,700 | 3,190 | 25° | 25° |
| Long feed XLF                                  | 2,577 | 3,075 | 17° | 13° |
| Long feed XLF Auto feed fold                   | 2,660 | 2,890 | 17° | 13° |