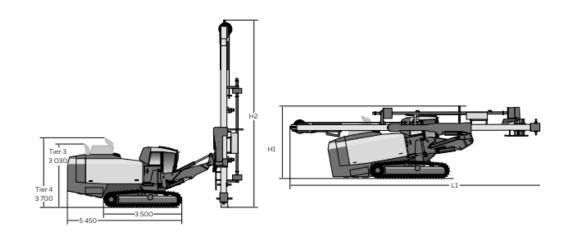

### Smart ROC D65 XLF – Height and Length

| Descriptions               | Dimensions |  |  |  |  |  |
|----------------------------|------------|--|--|--|--|--|
| Long Feed (LF) dumped      |            |  |  |  |  |  |
| Height (H1)                | 3,500 mm   |  |  |  |  |  |
| Length (L1)                | 11, 600 mm |  |  |  |  |  |
| XL feed dumped             |            |  |  |  |  |  |
| Height (H1)                | 3,500 mm   |  |  |  |  |  |
| Length (L1)                | 12,400 mm  |  |  |  |  |  |
| Standard feeds (SF) dumped |            |  |  |  |  |  |
| Height (H1)                | 3,500 mm   |  |  |  |  |  |
| Length (L1)                | 9,300 mm   |  |  |  |  |  |
| Feed Height (H2)           |            |  |  |  |  |  |
| Long Feed (LF)             | 11,600 mm  |  |  |  |  |  |
| Standard feed (SF)         | 9,400 mm   |  |  |  |  |  |
| XL feed                    | 12,400 mm  |  |  |  |  |  |