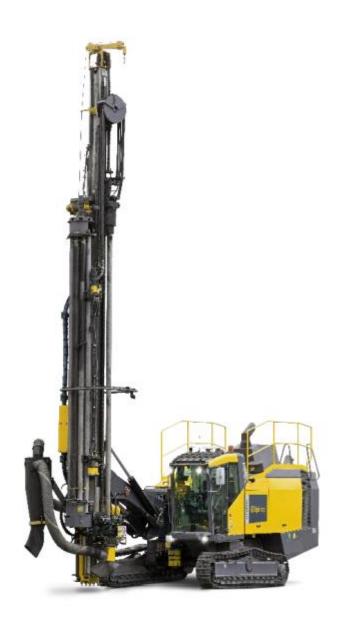

## Smart ROC D65 XLF

Plant Information





### Smart ROC D65 XLF – Height and Length



| Descriptions               | Dimensions |  |  |  |  |  |
|----------------------------|------------|--|--|--|--|--|
| Long Feed (LF) dumped      |            |  |  |  |  |  |
| Height (H1)                | 3,500 mm   |  |  |  |  |  |
| Length (L1)                | 11, 600 mm |  |  |  |  |  |
| XL feed dumped             |            |  |  |  |  |  |
| Height (H1)                | 3,500 mm   |  |  |  |  |  |
| Length (L1)                | 12,400 mm  |  |  |  |  |  |
| Standard feeds (SF) dumped |            |  |  |  |  |  |
| Height (H1)                | 3,500 mm   |  |  |  |  |  |
| Length (L1)                | 9,300 mm   |  |  |  |  |  |
| Feed Height (H2)           |            |  |  |  |  |  |
| Long Feed (LF)             | 11,600 mm  |