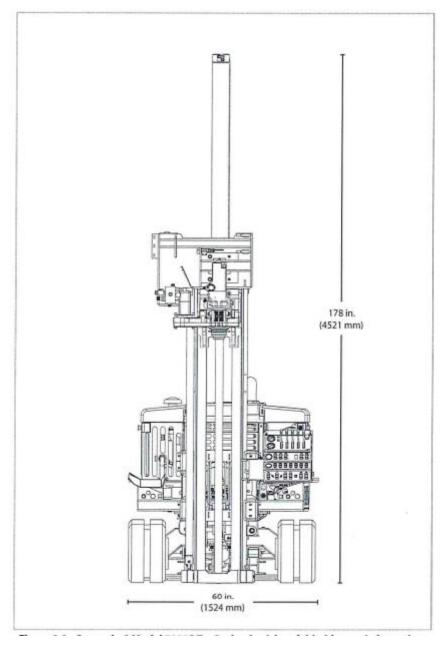

#### Geoprobe 7822DT - Dimensions and Specifications

| Table 2.1:<br>General specifications and dimensions for the Geoprobe® Model 7822DT. |                         |               |  |
|-------------------------------------------------------------------------------------|-------------------------|---------------|--|
| Ambient Operating Temperature Hange                                                 | -20°F to 120°F          | -29°C to 49°C |  |
| Unit Weight                                                                         | 7,555 lb                | 3427 kg       |  |
| Working Height <sup>(1)</sup> (probe cylinder fully extended)                       | 178 in.                 | 4521 mm       |  |
| Working Height <sup>(2)</sup> (probe cylinder fully extended)                       | 183 in.                 | 4648 mm       |  |
| Transport Height <sup>III</sup>                                                     | 76 in.                  | 1930 mm       |  |
| Transport Height <sup>ia</sup>                                                      | 94 in.                  | 2388 mm       |  |
| Transport Width                                                                     | 60 in.                  | 1524 mm       |  |
| Transport Length                                                                    | 133 in.                 | 3378 mm       |  |
| Surface Load                                                                        | 3.9 lb/in. <sup>2</sup> | 0.27 kg/cm    |  |
| Ground Speed                                                                        | 0-5 mph                 | 0-8 kpl       |  |

<sup>&</sup>lt;sup>(2)</sup>With optional hydraulic winch and mast

### Probe Derrick – ready for work