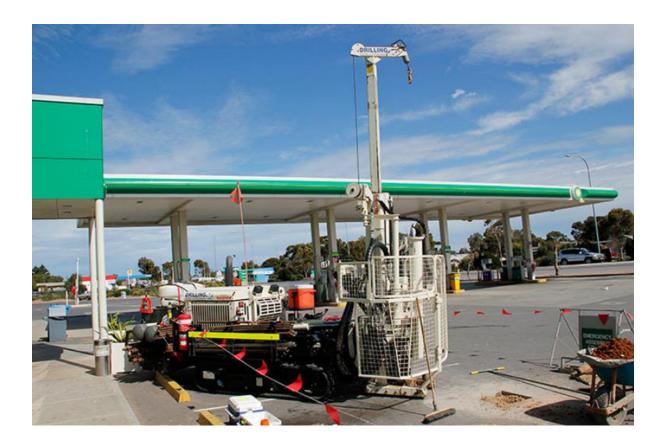

## Geoprobe 7822DT

Plant Information





#### Geoprobe 7822DT - Dimensions and Specifications

| Table 2.1:<br>General specifications and dimensions for the Geoprobe® Model 7822DT. |                         |               |  |
|-------------------------------------------------------------------------------------|-------------------------|---------------|--|
| Ambient Operating Temperature Hange                                                 | -20°F to 120°F          | -29°C to 49°C |  |
| Unit Weight                                                                         | 7,555 lb                | 3427 kg       |  |
| Working Height <sup>(1)</sup> (probe cylinder fully extended)                       | 178 in.                 | 4521 mm       |  |
| Working Height <sup>(2)</sup> (probe cylinder fully extended)