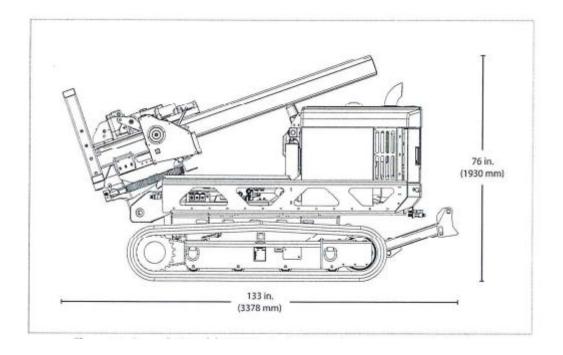

#### Geoprobe 7822DT - Dimensions and Specifications

| Table 2.1:<br>General specifications and dimensions for the Geoprobe® Model 7822DT. |                         |               |  |
|-------------------------------------------------------------------------------------|-------------------------|---------------|--|
| Ambient Operating Temperature Hange                                                 | -20°F to 120°F          | -29°C to 49°C |  |
| Unit Weight                                                                         | 7,555 lb                | 3427 kg       |  |
| Working Height <sup>(1)</sup> (probe cylinder fully extended)                       | 178 in.                 | 4521 mm       |  |
| Working Height <sup>(2)</sup> (probe cylinder fully extended)                       | 183 in.                 | 4648 mm       |  |
| Transport Height <sup>III</sup>                                                     | 76 in.                  | 1930 mm       |  |
| Transport Height <sup>ia</sup>                                                      | 94 in.                  | 2388 mm       |  |
| Transport Width                                                                     | 60 in.                  | 1524 mm       |  |
| Transport Length                                                                    | 133 in.                 | 3378 mm       |  |
| Surface Load                                                                        | 3.9 lb/in. <sup>2</sup> | 0.27 kg/cm    |  |
| Ground Speed                                                                        | 0-5 mph                 | 0-8 kpl       |  |

<sup>[1]</sup> Standard machine without optional hydraulic winch and mast

#### Probe Derrick Folded for Transport