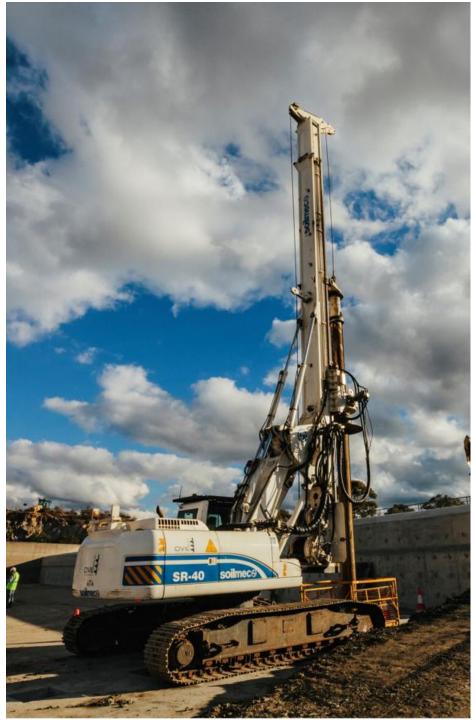

### Soilmec SR40

**Plant Information** 





### DIMENSIONS AND WEIGHTS

#### MACHINE IN WORK CONFIGURATION



| Equipment:                                                  |                     |
|-------------------------------------------------------------|---------------------|
| 1 - kelly de bloqueo mecánico                               | 4x8000 mm           |
| 2 - SOILMEC asing oscillator (see relevant manual attached) | WRM1200 or 1300 CDL |
| 3 - bucket                                                  | -                   |
| 4 - bucket striker flange                                   | -                   |
| 5 - extension                                               | 1850 mm             |



#### MAX AUTHORIZED SLOPES AND PRESSURES ON THE GROUND - KELLY VERSION



- proceed with extreme caution.

address to SOILMEC