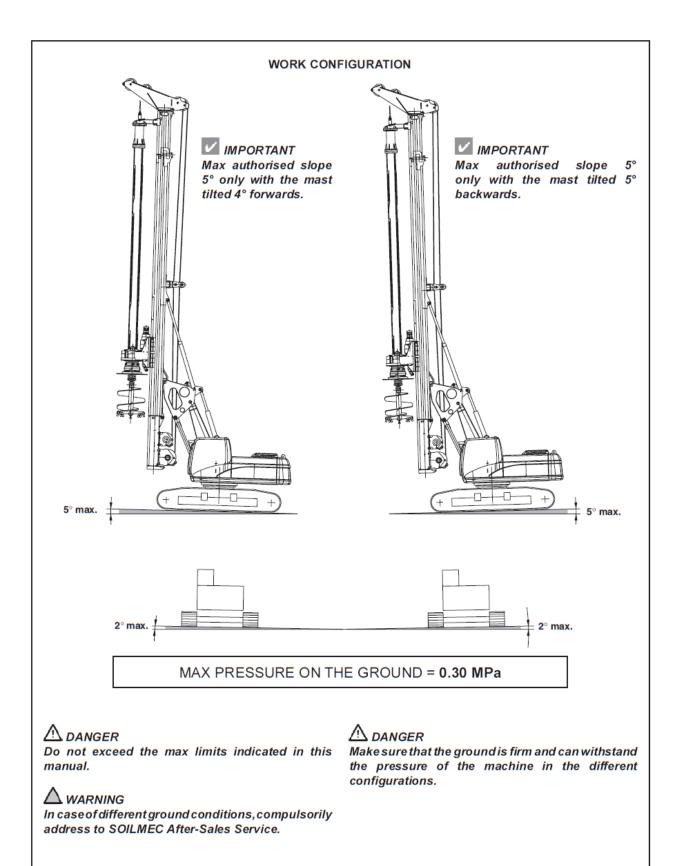

#### MAX AUTHORIZED SLOPES AND PRESSURES ON THE GROUND - KELLY VERSION

- proceed with extreme caution.

address to SOILMEC After-Sales Service.

In case of different ground conditions, compulsorily

# **GROUND BELOW**