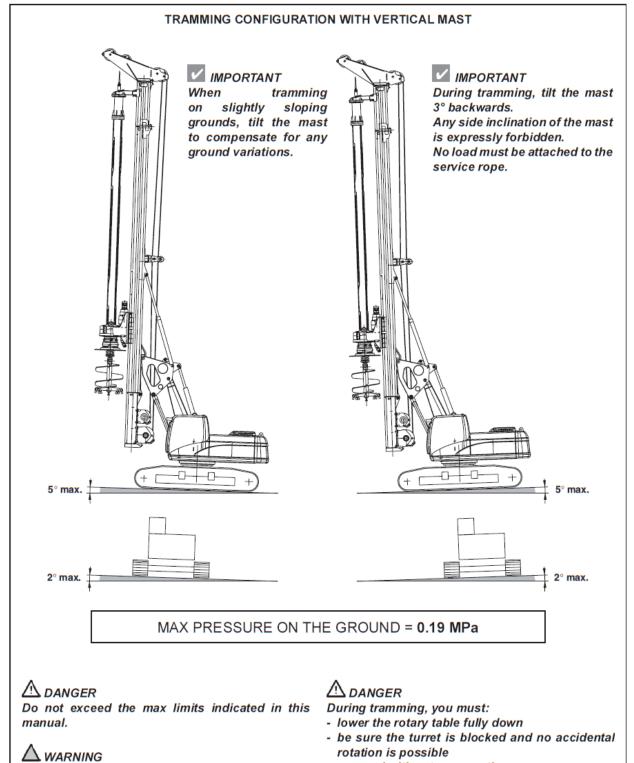

#### MAX AUTHORIZED SLOPES AND PRESSURES ON THE GROUND - KELLY VERSION

- proceed with extreme caution.

address to SOILMEC After-Sales Service.

In case of different ground conditions, compulsorily

# **GROUND BELOW**