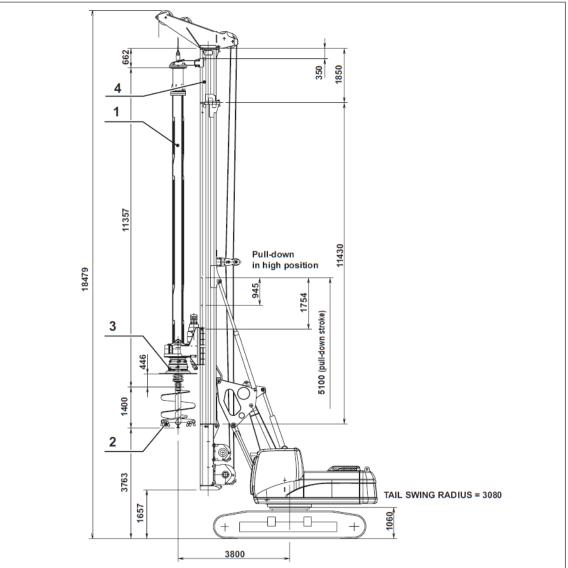

### DIMENSIONS AND WEIGHTS

#### MACHINE IN WORK CONFIGURATION

| Equipment:                                                  |                     |
|-------------------------------------------------------------|---------------------|
| 1 - kelly de bloqueo mecánico                               | 4x8000 mm           |
| 2 - SOILMEC asing oscillator (see relevant manual attached) | WRM1200 or 1300 CDL |
| 3 - bucket                                                  | -                   |
| 4 - bucket striker flange                                   | -                   |
| 5 - extension                                               | 1850 mm             |