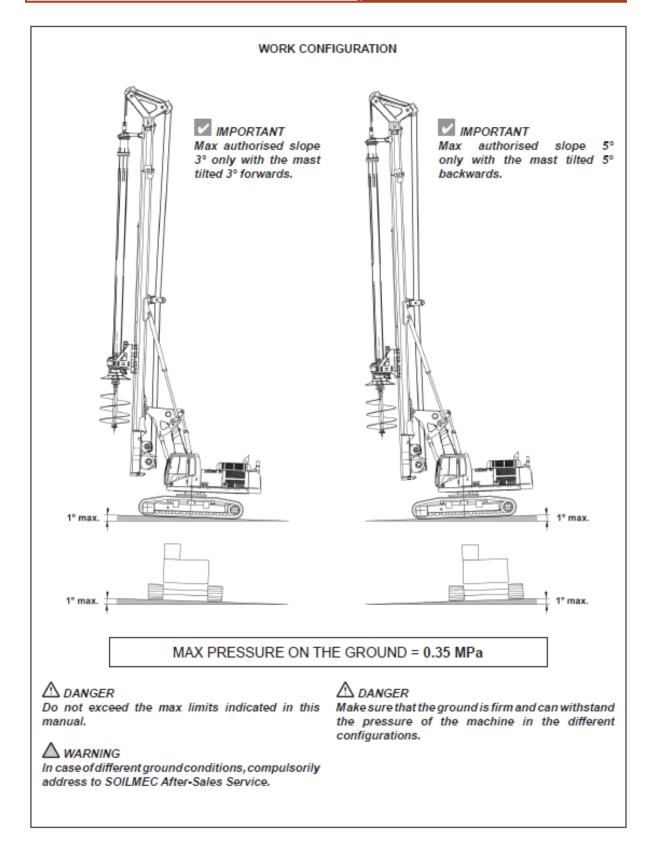

## Soilmec SR60

### Plant Information





### DIMENSIONS AND WEIGHTS

#### MACHINE IN WORK CONFIGURATION



#### MACHINE IN TRANSPORT CONFIGURATION



## **IMPORTANT**

The transport configuration of the machine can vary in relation to the type of transporting vehicle used (dimensions and weight) and the components that remain installed on the same machine.

### **✓** IMPORTANT

If the machine must be transported in a configuration other than the one shown in the picture, recalculate the weight of the machine on the basis of the weight of each component that can be disassambled from the same using chapter "Main detachable elements" as a reference.

### MAX AUTHORIZED SLOPES AND PRESSURES ON THE GROUND