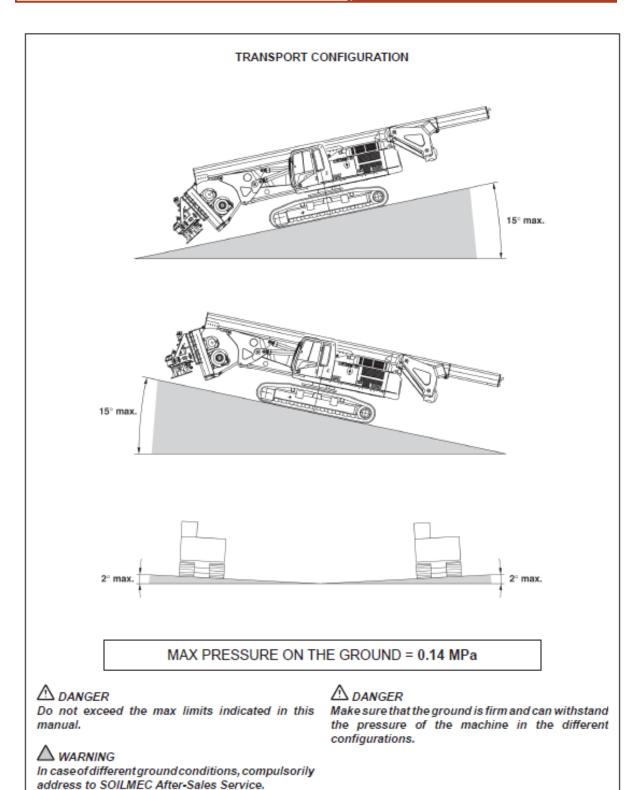

## Soilmec SR60

### Plant Information





### DIMENSIONS AND WEIGHTS

#### MACHINE IN WORK CONFIGURATION



#### MACHINE IN TRANSPORT CONFIGURATION



## **IMPORTANT**

The transport configuration of the machine can vary in relation to the type of transporting vehicle used (dimensions and weight) and the components that remain installed on the same machine.

### **✓** IMPORTANT

If the machine must be transported in a configuration other than the one shown in the picture, recalculate the weight of the machine on the basis of the weight of each component that can be disassambled from the same using chapter "Main detachable elements" as a reference.

### MAX AUTHORIZED SLOPES AND PRESSURES ON THE GROUND