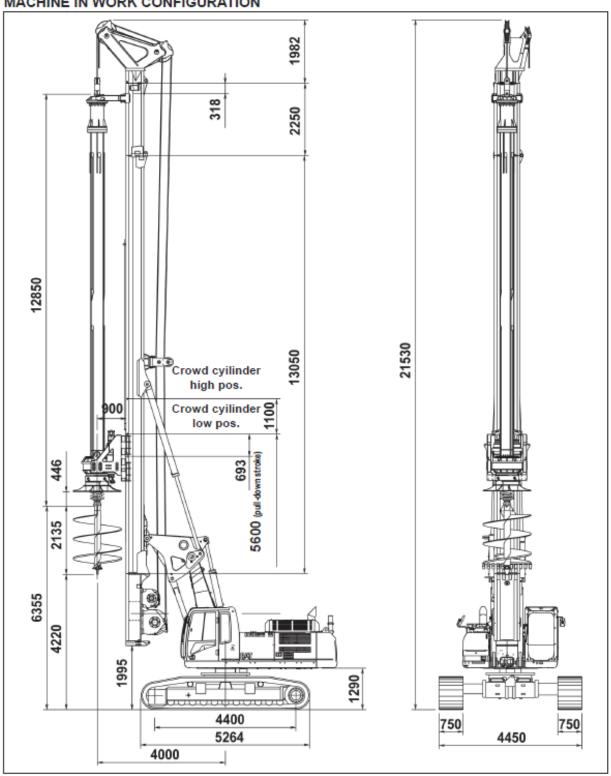

## Soilmec SR60

### Plant Information





### DIMENSIONS AND WEIGHTS

#### MACHINE IN WORK CONFIGURATION



#### MACHINE IN TRANSPORT CONFIGURATION



## **IMPORTANT**

The transport configuration of the machine can vary in relation to the type of transporting vehicle used (dimensions and weight) and the components that remain installed on the same machine.

### **✓** IMPORTANT

If the machine must be transported in a configuration other than the one shown in the picture, recalculate the weight of the machine on the basis of the weight of each component that can be disassambled from the same using chapter "Main detachable elements" as a reference.

### MAX AUTHORIZED SLOPES AND PRESSURES ON THE GROUND