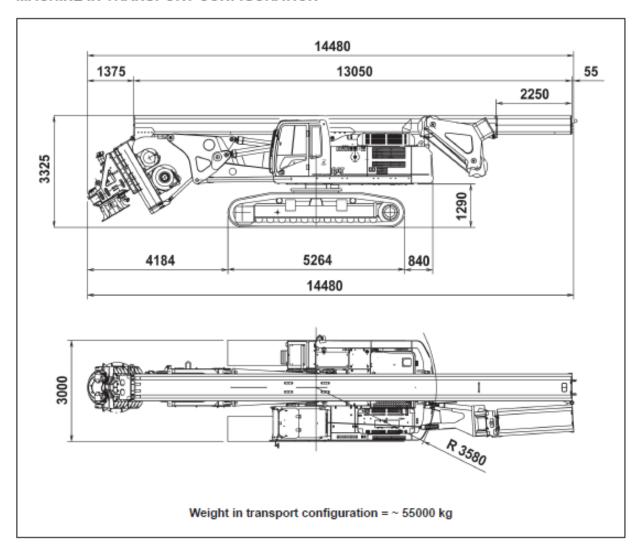

### DIMENSIONS AND WEIGHTS

#### MACHINE IN TRANSPORT CONFIGURATION

## **IMPORTANT**

The transport configuration of the machine can vary in relation to the type of transporting vehicle used (dimensions and weight) and the components that remain installed on the same machine.

### **✓** IMPORTANT

If the machine must be transported in a configuration other than the one shown in the picture, recalculate the weight of the machine on the basis of the weight of each component that can be disassambled from the same using chapter "Main detachable elements" as a reference.