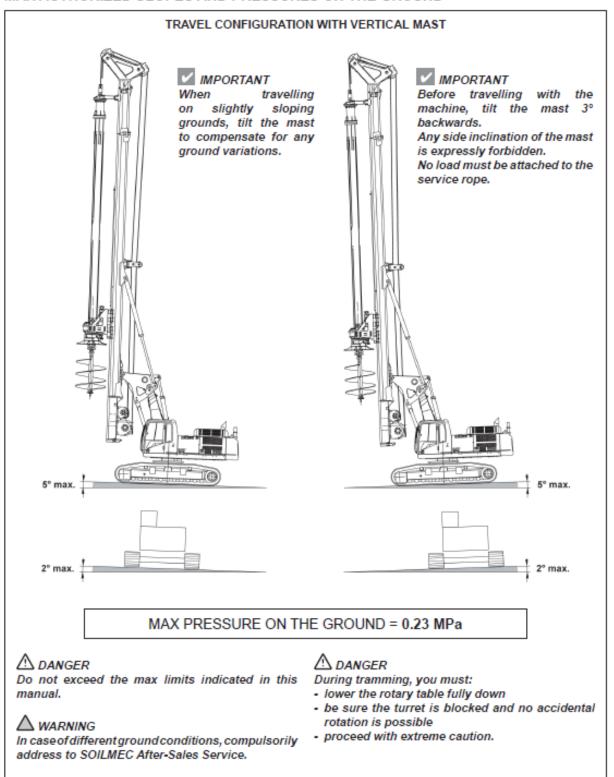

## Soilmec SR60

### Plant Information





### DIMENSIONS AND WEIGHTS

#### MACHINE IN WORK CONFIGURATION



#### MACHINE IN TRANSPORT CONFIGURATION



## **IMPORTANT**

The transport configuration of the machine can vary in relation to the type of transporting vehicle used (dimensions and weight) and the components that remain installed on the same machine.

### **✓** IMPORTANT

If the machine must be transported in a configuration other than the one shown in the picture, recalculate the weight of the machine on the basis of the weight of each component that can be disassambled from the same using chapter "Main detachable elements" as a reference.

### MAX AUTHORIZED SLOPES AND PRESSURES ON THE GROUND