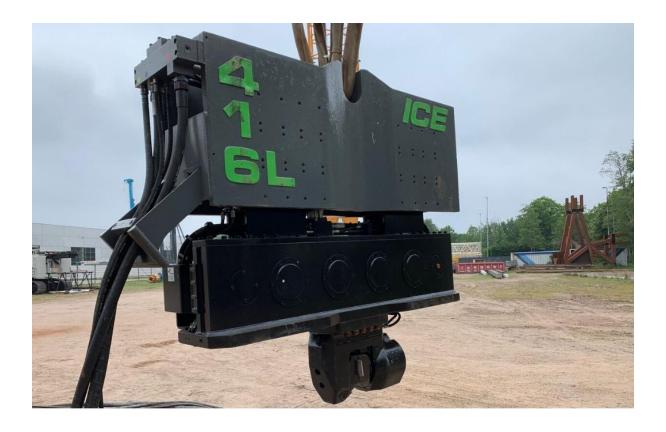

#### ICE 416L Hydraulic Vibratory Hammer and Power Pack 400

### Vibratory Pile Hammer / Extractor ICE 416L

#### **Specifications**

Vibro hammer type: Normal Frequency

Excentric moment: 23kgm Max centrifugal force: 645kN Max frequency: 1600rpm

Max amplitude excl. clamp: 19.6mm Max amplitude incl. clamp: 16.2mm

Max static line-pull: 400kN Max operating pressure: 350bar

Max oil flow: 359L/min

Dyn. weight excl. clamp: 2350kg Dyn. weight incl. clamp: 2840kg Total weight excl. clamp: 3550kg

Default clamp: 100TU
Usage: Crane suspended
Hydraulic hose weight: 290kg
Hydraulic hose length: 30m
L x W x H: 2546 x 495 x 1567mm