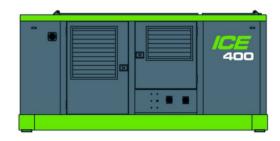

#### ICE 416L Hydraulic Vibratory Hammer and Power Pack 400

Diesel engine: Caterpillar C9 Max power: 242kW (329HP) Max frequency: 2200rpm Max oil flow: 380L/min Working pressure: 350bar Transport weight: 5650kg

L x W x H: 4000 x 1650 x 2085mm