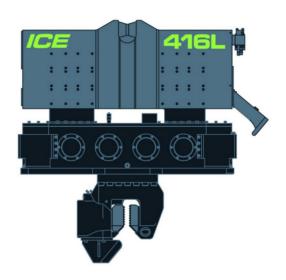

#### ICE 416L Hydraulic Vibratory Hammer and Power Pack 400

### Vibratory Pile Hammer / Extractor ICE 416L

#### **Specifications**

Vibro hammer type: Normal Frequency

Excentric moment: 23kgm Max centrifugal force: 645kN Max frequency: 1600rpm

Max amplitude excl. clamp: 19.6mm Max amplitude incl. clamp: 16.2mm

Max static line-pull: 400kN Max operating pressure: 350bar

Max oil flow: 359L/min

Dyn. weight excl. clamp: 2350kg Dyn. weight incl. clamp: 2840kg Total weight excl. clamp: 3550kg

Default clamp: 100TU
Usage: Crane suspended
Hydraulic hose weight: 290kg
Hydraulic hose length: 30m
L x W x H: 2546 x 495 x 1567mm